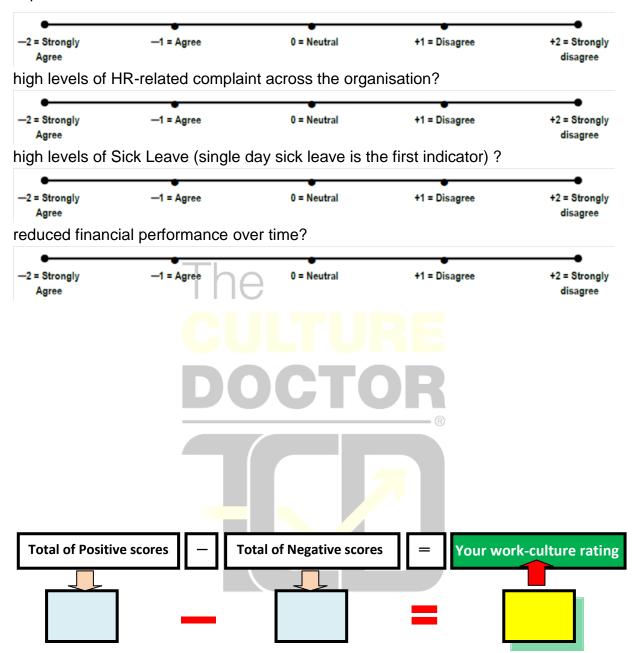

## ARE PEOPLE IN YOUR ORGANISATION:

acting superior to or better than another?

low levels of output, outcomes and results compared with what is possible or expected?

If you scored -46 to -20 your company culture is toxic and needs urgent rehabilitation.

If you scored -19 to +10, your company is performing with minimal productivity. Act now!

If you scored +11 to 35, your company would profit from a cultural alignment program.

If you scored +36 to +46, your company needs congratulating on its closely aligned culture.